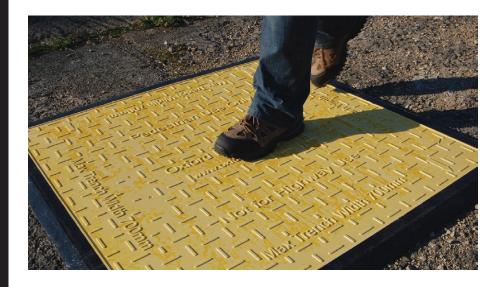

# Fiberglass Trench Cover

#### **FEATURES**

- Molded from a single piece of glass reinforced composite
- Designed to cover trenches with a maximum width of 35" (900 mm)
- Slip resistant surface and chamfered edges to prevent tripping
- Underside has ribbed framework for added strength
- Can take the distributed weight of a vehicle of up to 4400 lbs (2000kg)

### **ADVANTAGES**

- Wider design makes it ideal for driveway access
- Lighter than steel cover
- Stronger than wooden plate
- Anti slip surface

## **SPECIFICATIONS**

- Length 63"
- Height 0.98"
- Width 47"
- Weight 72 lbs
- Material -Yellow Fiberglass