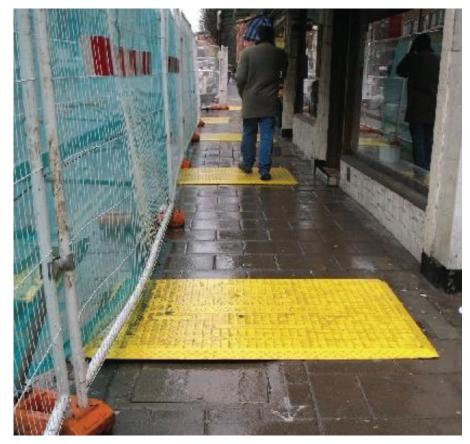

# Fiberglass Trench Cover

#### **FEATURES**

- Molded from a single piece of glass reinforced composite
- Designed to cover trenches with a maximum width of 35" (900 mm)
- Slip resistant surface and chamfered edges to prevent tripping
- Underside has ribbed framework for added strength
- Can take the distributed weight of a vehicle of up to 4400 lbs (2000kg)

### **ADVANTAGES**

- Wider design makes it ideal for driveway access
- Lighter than steel cover
- Stronger than wooden plate
- Anti slip surface